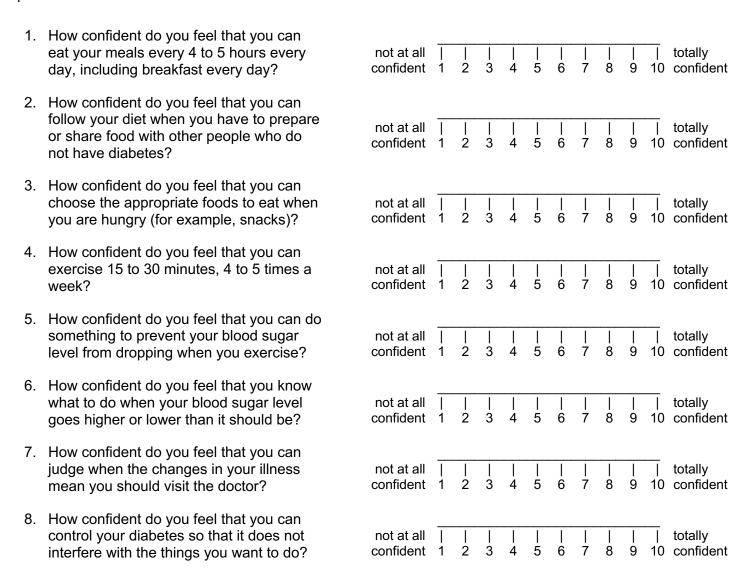

# **Self-Efficacy for Diabetes**

We would like to know how confident you are in doing certain activities. For each of the following questions, please choose the number that corresponds to your confidence that you can do the tasks regularly at the present time.

### **Scoring**

The score for each item is the number circled. If two consecutive numbers are circled, code the lower number (less self-efficacy). If the numbers are not consecutive, do not score the item. The score for the scale is the mean of the eight items. If more than two items are missing, do not score the scale. Higher number indicates higher self-efficacy.